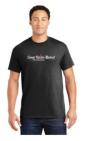

Camp Restore Detroit t-shirts have become a popular item for volunteer teams. These quality tees are available in two colors. While the tees are always available in Black, the chosen color for 2018 is Royal Blue.

There is a suggested donation of \$15.00 per t-shirt.

Camp Restore Detroit

|            |       | Donation |                |         |          |                          |          |
|------------|-------|----------|----------------|---------|----------|--------------------------|----------|
|            | Small | Medium   | Large          | X Large | XX Large | Total # of<br>Each Color | Total \$ |
| Black      |       |          |                |         |          |                          |          |
| Royal Blue |       |          |                |         |          |                          |          |
| <u> </u>   |       |          | Total Donation |         |          |                          |          |